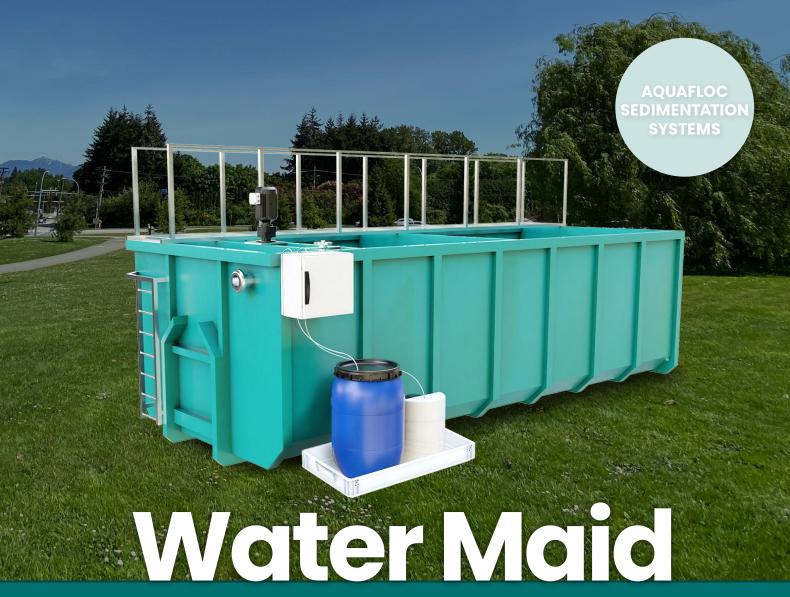

## Introducing Water Maid AquaFloc™

## Heavy particle seperation system

The sustainable solution for effective particle separation in water treatment. Designed to surpass industry standards, our modular systems effortlessly tackle suspended solids, heavy metals, and persistent pollutants.

Mellifiq's Water Maid AquaFloc series offers versatile particle separation solutions, ideal for addressing suspended solids, heavy metals, and groundwater pollutants. These modular systems are adaptable for both temporary and permanent installations, ensuring compliance with environmental regulations.

The AquaFloc series excels in various applications, including groundwater remediation and construction site installations, complementing Mellifiq's other solutions seamlessly. Its operational efficiency is rooted in multi-compartment plugflow processes, utilizing flocculation and settling techniques for optimal particle removal.