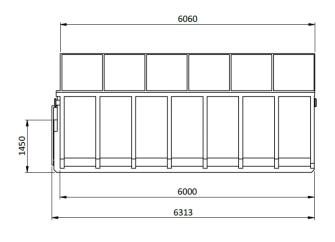

### **TECHNICAL SPECIFICATIONS**

| AquaFloc™ model             | 24-S                         | 24-M                                             | 30-S                         | 30-M                                             |
|-----------------------------|------------------------------|--------------------------------------------------|------------------------------|--------------------------------------------------|
| Active treatment volume(m3) | 24                           | 24                                               | 30                           | 30                                               |
| Capacity (m³/h)*            | 15                           | 12                                               | 20                           | 16                                               |
| Number of active zones      | 2                            | 3                                                | 2                            | 3                                                |
| Mixer types                 | High-speed vertical agitator | High-speed vertical agitator and low-speed mixer | High-speed vertical agitator | High-speed vertical agitator and low-speed mixer |
| Power use (kW)**            | 0.85                         | 1.1                                              | 0.95                         | 1.2                                              |
| Size (LxWxH, m) ***         | 6.3x2.6x2.6                  | 6.3x2.6x2.6                                      | 6.3x2.6x4.4                  | 6.3x2.6x4.4                                      |
| Weight (kg)                 | 3000                         | 3000                                             | 3400                         | 3400                                             |

#### **FRONT VIEW**