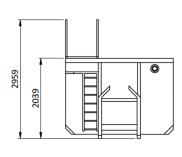

### **TECHNICAL SPECIFICATIONS**

| AquaFloc™ model             | 24-S                         | 24-M                                             | 30-S                         | 30-M                                             |
|-----------------------------|------------------------------|--------------------------------------------------|------------------------------|--------------------------------------------------|
| Active treatment volume(m3) | 24                           | 24                                               | 30                           | 30                                               |
| Capacity (m³/h)*            | 15                           | 12                                               | 20                           | 16                                               |
| Number of active zones      | 2                            | 3                                                | 2                            | 3                                                |
| Mixer types                 | High-speed vertical agitator | High-speed vertical agitator and low-speed mixer | High-speed vertical agitator | High-speed vertical agitator and low-speed mixer |
| Power use (kW)**            | 0.85                         | 1.1                                              | 0.95                         | 1.2                                              |
| Size (LxWxH, m) ***         | 6.3x2.6x2.6                  | 6.3x2.6x2.6                                      | 6.3x2.6x4.4                  | 6.3x2.6x4.4                                      |
| Weight (kg)                 | 3000                         | 3000                                             | 3400                         | 3400                                             |

#### **SIDE VIEW**