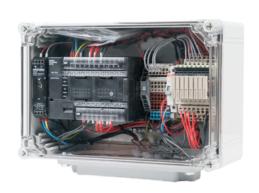

## **ОЗЕуе**<sup>ТМ</sup>

O3Eye™ control system controls and monitors the entire ozone system including peripheral components. The unit also provides external systems with status and alarm signals.

With our Premium Service Agreement your O3Eye™ will be connected to Ozonetech's own system enabling remote control and monitoring - and give you peace of mind.

## **Technical specification**

| Inputs                 | 9                                                                      |
|------------------------|------------------------------------------------------------------------|
| Outputs                | 5                                                                      |
| Indication             | Diods for all digital inputs and outputs                               |
| Options                | Ozonetech supervision w/ Premium SLA 2 or 3 ambient sensor connections |
| Ambient conditions     |                                                                        |
| Temperature            | 0 to +40 °C (+32 to +104 °F)                                           |
| Humidity, max          | 85 % (R. H.) non-condensing                                            |
| Electrical connections |                                                                        |
| Voltage rating         | 230 VAC, 50 Hz                                                         |
| Optional               | 115 VAC, 60 Hz                                                         |
| Dimensions             |                                                                        |
| Size (H x W x D)       | 200 x 300 x 132 mm (7.9 x 11.8 x 5.2 in)                               |
| Weight                 | 3.6 kg (7.9 lbs)                                                       |
| IP class               | IP67                                                                   |
| Options                | Stainless steel cabinet                                                |